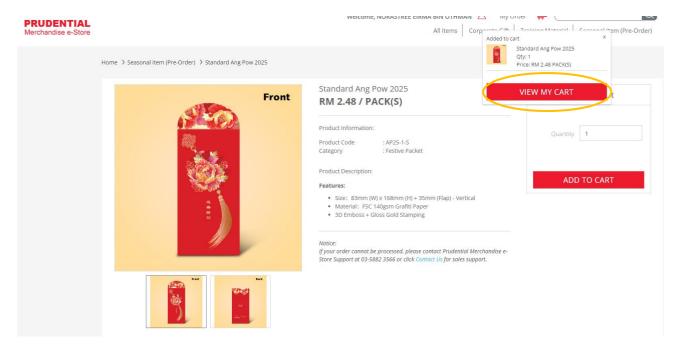

Step 3. Select the ang pow packet that you want to order and key in the quantity. Click "ADD TO CART".

Step 4. A pop-up window will show the list of items that you ordered. Click "VIEW MY CART" to continue.